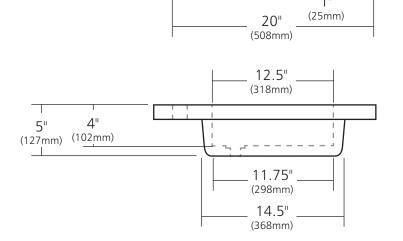

### **PRODUCT DETAILS**

- 30.5" x 21.75" x 5" OD (775mm x 552mm x 127mm)
- Basin 18" x 12.5" x 4" (57mm x 318mm x 102mm)
- 1.5" (38mm) drain opening
- Pre-drilled for 8" (203mm) faucet spread
- Handcrafted from sustainable NativeStone®
- Sealed with impermeable nano sealer