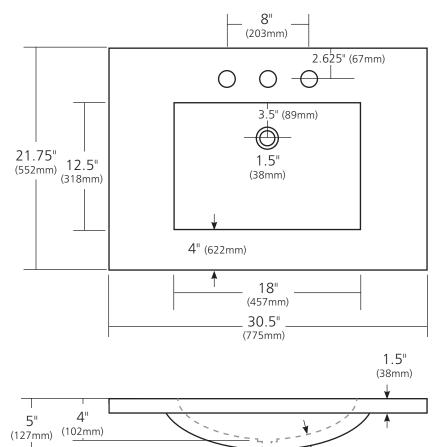

### **PRODUCT DETAILS**

- 30.5" x 21.75" x 5" OD (775mm x 552mm x 127mm)
- Basin 18" x 12.5" x 4" (57mm x 318mm x 102mm)
- 1.5" (38mm) drain opening
- Pre-drilled for 8" (203mm) faucet spread
- Handcrafted from sustainable NativeStone®
- Sealed with impermeable nano sealer